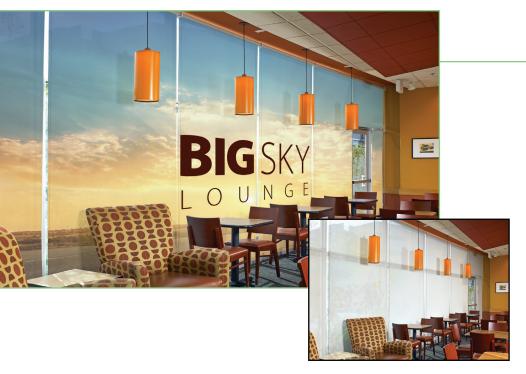

Shade Innovations patterns . . . •

#### Pattern library

Easy to order.

8" x 10" samples available.

57 patterns available at launch.

Several fabrics available: privacy, translucent, and 1%, 3% or 5% open meshes.

budgetblinds.draperinc.com/shade\_innovations/